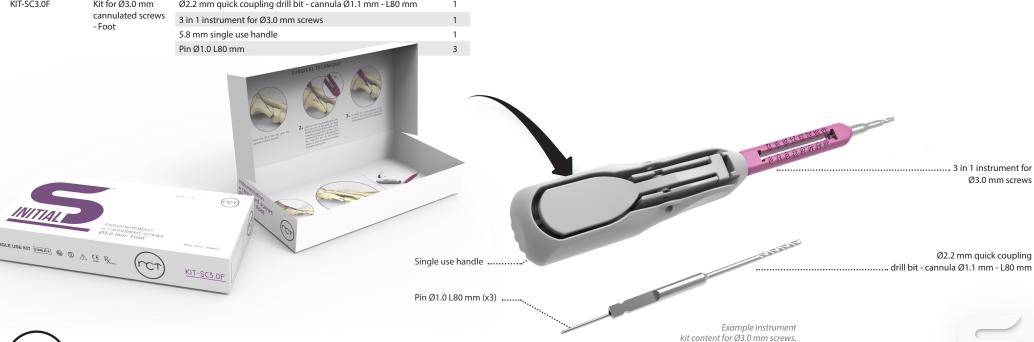

| STERILE INSTRUMENTATION FOR Ø3.0 MM CANNULATED SCREWS |                             |                                                             |     |
|-------------------------------------------------------|-----------------------------|-------------------------------------------------------------|-----|
| Kit                                                   | Description                 | Content                                                     | Qty |
| KIT-SC3.0F                                            | Kit for Ø3.0 mm             | Ø2.2 mm quick coupling drill bit - cannula Ø1.1 mm - L80 mm | 1   |
|                                                       | cannulated screws<br>- Foot | 3 in 1 instrument for Ø3.0 mm screws                        | 1   |
|                                                       |                             | 5.8 mm single use handle                                    | 1   |
|                                                       |                             | Pin Ø1.0 L80 mm                                             | 3   |
|                                                       |                             |                                                             |     |